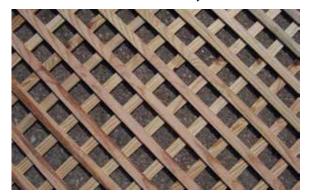

### **ESTATE PLUS** by T.R. Miller

Opening: 2-5/8" | Thickness: 7/16" | 50 pcs / Unit