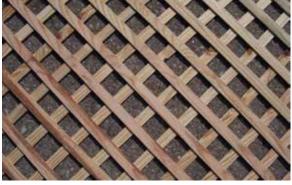

# SYP Lattice by T.R. Miller

(.15 MCA - Ground Contact)



With T.R. Miller Lattice you get both the Slat Quality and Superior Fastener Strength found only in these Southern Yellow Pine panels. This strength, coupled with the protection of Pressure Treatment against termites and decay, makes this product the only choice for lattice in your next project.

### **ESTATE PLUS** by T.R. Miller



Opening: 2-5/8" | Thickness: 7/16" | 50 pcs / Unit

### **CENTRE COURT** by T.R. Miller



Opening: 1-5/8" | Thickness: 7/16" | 50 pcs / Unit

### **ESTATE PLUS PRIVACY** by T.R. Miller



Opening: 1-1/8" | Thickness: 7/16" | 50 pcs / Unit

## FORTRESS by T.R. Miller



Opening: 2-5/8" | Thickness: 7/8" | 40 pcs/ Unit

#### FORTRESS CENTRE COURT by T.R. Miller



Opening: 1-1/8" | Thickness: 7/8" 25 pcs / Unit