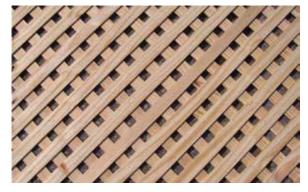

### **CENTRE COURT** by T.R. Miller

Opening: 1-5/8" | Thickness: 7/16" | 50 pcs / Unit