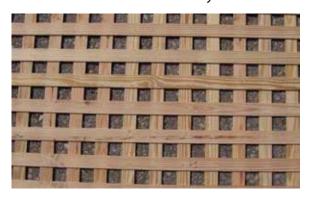

### **ESTATE PLUS PRIVACY** by T.R. Miller

Opening: 1-1/8" | Thickness: 7/16" | 50 pcs / Unit