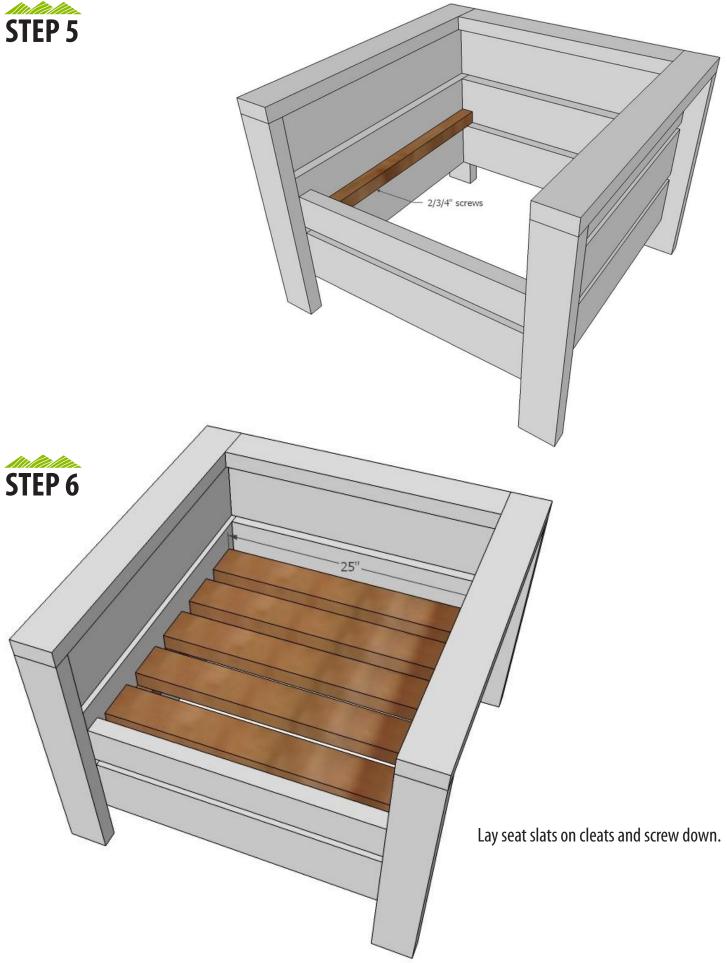

### **CUT LIST**

CUT LIST PER ONE CHAIR, DESIGNED TO FIT 25" x 25" CUSHION

23 3/4"

- 4 2x4 @ 22-1/4" Legs
- 6 2x6 @ 28-1/2" Side Slats
- 2 2x4 @ 31-1/2" Arm Rests
- 4 2x6 @ 25" Front and Back Slats

- 2 2x4 @ 25" Front Top Slat and Back Top
- 2 2x2 @ 25-1/2" Inside Cleat
- 5 2x4 @ 25" Seat Slats (can get away with just 4)