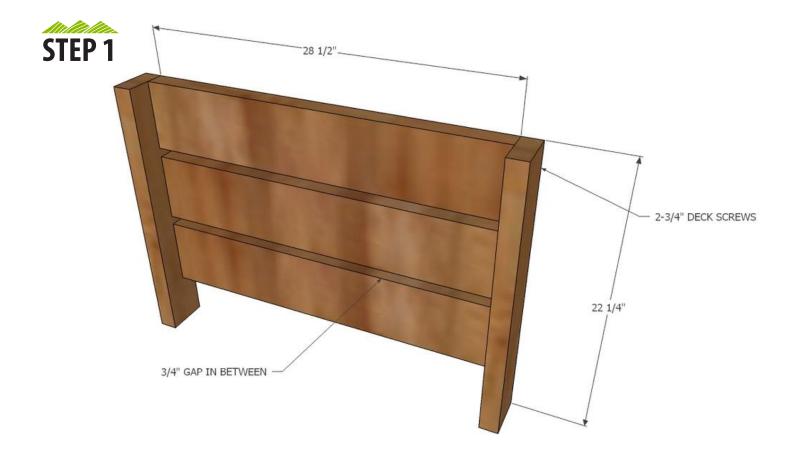

## culpeperwood.com

15487 BRAGGS CORNER ROAD P.O. BOX 1148 CULPEPER, VA 22701 (800) 817-6215

Use 2 - 2 <sup>3</sup>/<sub>4</sub>" or longer screws and exterior wood glue to attach legs to the longer 2x6 boards, with <sup>3</sup>/<sub>4</sub>" spacing in between. Recommend two screws per joint.