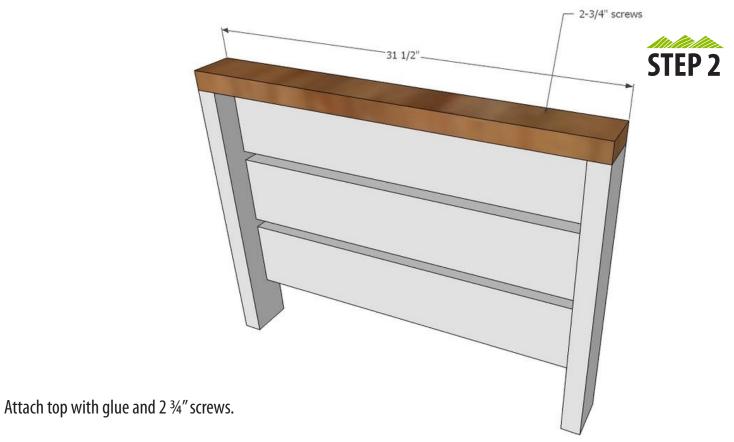

### **CUT LIST**

CUT LIST PER ONE CHAIR, DESIGNED TO FIT 25" x 25" CUSHION

23 3/4"

- 4 2x4 @ 22-1/4" Legs
- 6 2x6 @ 28-1/2" Side Slats
- 2 2x4 @ 31-1/2" Arm Rests
- 4 2x6 @ 25" Front and Back Slats

- 2 2x4 @ 25" Front Top Slat and Back Top
- 2 2x2 @ 25-1/2" Inside Cleat
- 5 2x4 @ 25" Seat Slats (can get away with just 4)