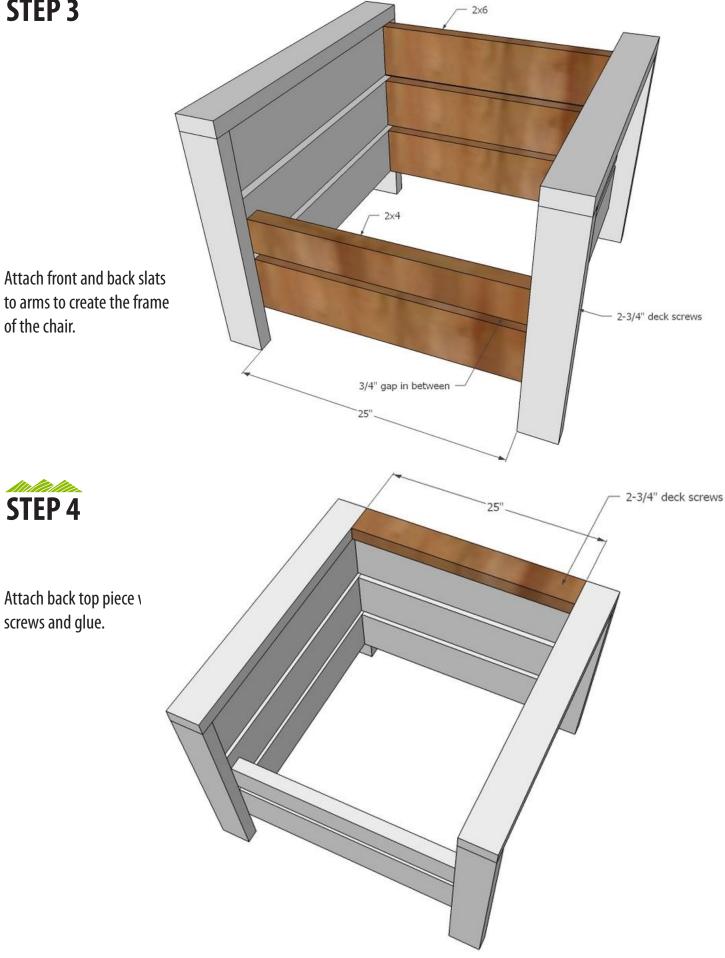

### **CUT LIST**

CUT LIST PER ONE CHAIR, DESIGNED TO FIT 25" x 25" CUSHION

23 3/4"

- 4 2x4 @ 22-1/4" Legs
- 6 2x6 @ 28-1/2" Side Slats
- 2 2x4 @ 31-1/2" Arm Rests
- 4 2x6 @ 25" Front and Back Slats

- 2 2x4 @ 25" Front Top Slat and Back Top
- 2 2x2 @ 25-1/2" Inside Cleat
- 5 2x4 @ 25" Seat Slats (can get away with just 4)